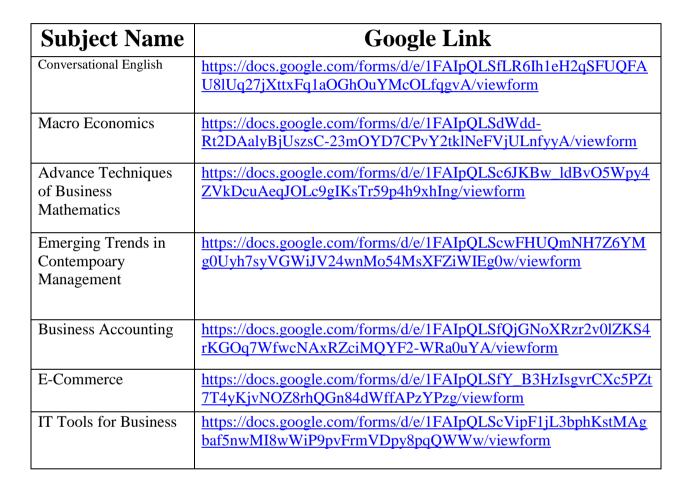

Fill in the Google form and attach your answers in a zip file. The schedule for your assignment submission date and the Question is given below. QUESTIONS FROM THE YEAR 2019-PAPER FOR B.B.A. SEM-2

| 6.4.20  | Q.1- OF CE, IT, ACC & ECOM.     |
|---------|---------------------------------|
| 7.4.20  | Q.1 OR - OF CE, IT, ACC & ECOM. |
| 8.4.20  | Q.2- OF CE, IT, ACC & ECOM.     |
| 9.4.20  | Q.2 OR- OF CE, IT, ACC & ECOM.  |
| 10.4.20 | Q.3- OF CE, IT, ACC & ECOM.     |
| 11.4.20 | Q.3 OR - OF CE, IT, ACC & ECOM. |
| 12.4.20 | Q.4- OF CE, IT, ACC & ECOM.     |
| 13.4.20 | Q.4 OR - OF CE, IT, ACC & ECOM. |
| 14.4.20 | Q.5 - OF CE, IT, ACC & ECOM.    |
| 15.4.20 | Q.5 OR - OF CE, IT, ACC & ECOM. |
| 16.4.20 | Q.1- OF FM, MATHS, ECO          |
| 17.4.20 | Q.1 OR OF FM, MATHS, ECO        |
| 18.4.20 | Q.2 - OF FM, MATHS, ECO         |
| 19.4.20 | Q.2 OR - OF FM, MATHS, ECO      |
| 20.4.20 | Q.3 - OF FM, MATHS, ECO         |
| 21.4.20 | Q.3 OR - OF FM, MATHS, ECO      |
| 22.4.20 | Q.4 - OF FM, MATHS, ECO         |
| 23.4.20 | Q.4 OR - OF FM, MATHS, ECO      |
| 24.4.20 | Q.5 - OF FM, MATHS, ECO         |
| 25.4.20 | Q.5 OR- OF FM, MATHS, ECO       |